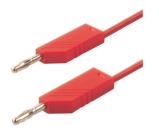

## MLN SIL 100/1 rot/red

Measuring and Testing Equipment:Measuring leads:4 mm system

| Product description  |                                                                                                                                                                                                                                                                                                                           |
|----------------------|---------------------------------------------------------------------------------------------------------------------------------------------------------------------------------------------------------------------------------------------------------------------------------------------------------------------------|
| Description          | Measuring lead, at either end 4 mm diameter plug with caged spring and 4 mm diameter socket for tower construction. Nickel-plated copper beryllium contact spring. Highly flexible, double insulated stranded lead, grip and lead shatter-proof. Built in colour indicator for easy identification of insulation damages. |
| Туре                 | MLN SIL 100/1 rot/red                                                                                                                                                                                                                                                                                                     |
| Order No.            | 934 092-101                                                                                                                                                                                                                                                                                                               |
| System               | 4 mm system                                                                                                                                                                                                                                                                                                               |
| Cable length         | 100 cm                                                                                                                                                                                                                                                                                                                    |
| Conductor size       | 1 mm <sup>2</sup>                                                                                                                                                                                                                                                                                                         |
| Cable material       | silicone                                                                                                                                                                                                                                                                                                                  |
| Cable color          | red                                                                                                                                                                                                                                                                                                                       |
| Housing Color        | red                                                                                                                                                                                                                                                                                                                       |
| Other standard types | black color,<br>order no. 934 092-100;<br>blue color,<br>order no. 934 092-102;<br>yellow color,<br>order no. 934 092-103;<br>green color,<br>order no. 934 092-104                                                                                                                                                       |