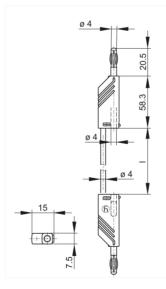

## Drawing

| Technical data  |                     |
|-----------------|---------------------|
| Pin dimensions  | 4 mm                |
| Type of contact | pin (spring loaded) |

| Type of termination      | 4 mm diameter pin and socket                                    |
|--------------------------|-----------------------------------------------------------------|
| Cable type               | LEH-XY                                                          |
| Cable specification      | most flexible lead, high temperature resistant (soldering iron) |
| Wire stranding           | 259 x 0,07                                                      |
| Rated voltage            | DC 60 V                                                         |
| Rated current            | 16 A                                                            |
| Contact resistance       | 22 mOhm                                                         |
| Material                 |                                                                 |
| Contact material         | contact pin: brass, contact spring: copper beryllium            |
| Contact surface material | nickel-plated                                                   |
| Housing material         | PA                                                              |
| Environmental conditions |                                                                 |
| Temperature range        | -15 °C to +70 °C                                                |
| Inflammability class     |                                                                 |
| Cable                    | 94 HB                                                           |
| Housing                  | 94 V-2                                                          |